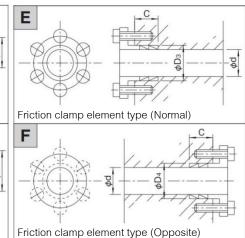

| Good            | Excellent        | -               | -                |
| Thrust Load                           | Good            | Excellent        | -               | -                |
| Bending Moment                        | Good            | Excellent        | -               | -                |
| Lost motion on the rotating direction | 1 – 2 min       | 30 sec           | 1 – 2 min       | 30 sec           |
| Resetting Accuracy                    | ±30             | ±15              | ±30             | ±15              |
| Accuracy of tripping torque           | ±15%            | ±10%             | ±15%            | ±10%             |

### When overload automated return to origin position (One point setting)



### Support many types for installation







### Sankyo Works (Thailand) Co., Ltd.

9/31 Moo 5, Phaholyotin Road, Klongnueng, Klong Luang, Patumthani 12120 Thailand Phone: +66-(0)2-516-5355-6 https://www.sankyoworksth.com



Sankyo Works Thailand Web