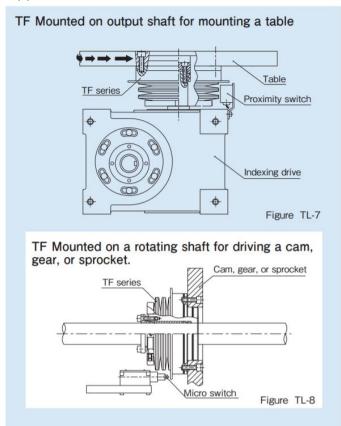

### Applications of TF series

TC Series [Coupling Type]

### Support many types for installation