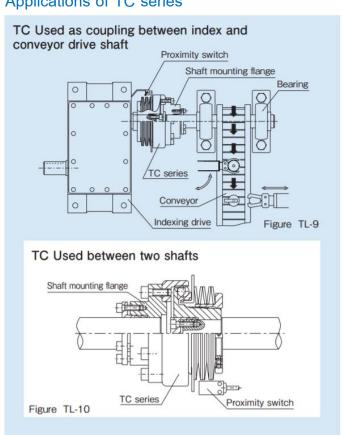

### Applications of TC series

Product page

Coupling Type (TC)

| Model                                 | 2 model 8 kinds | 6 model 24 kinds | 2 model 8 kinds | 6 model 24 kinds |
|---------------------------------------|-----------------|------------------|-----------------|------------------|
| Range of Tripping torque              | 0.3 -18 N·m     | 2 - 5000 N·m     | 0.3 -18 N·m     | 2 - 5000 N·m     |
| Torsional Modulus of Elasticity       | Fair            | Excellent        | Fair            | Good             |
| Radial Load                           | Good            | Excellent        | -               | -                |
| Thrust Load                           | Good            | Excellent        | -               | -                |
| Bending Moment                        | Good            | Excellent        | -               | -                |
| Lost motion on the rotating direction | 1 – 2 min       | 30 sec           | 1 – 2 min       | 30 sec           |
| Resetting Accuracy                    | ±30             | ±15              | ±30             | ±15              |
| Accuracy of tripping torque           | ±15%            | ±10%             | ±15%            | ±10%             |

### Support many types for installation