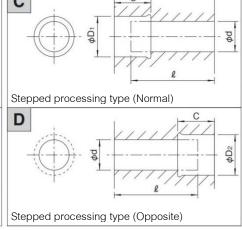

| Good            | Excellent        | -               | -                |
| Thrust Load                           | Good            | Excellent        | -               | -                |
| Bending Moment                        | Good            | Excellent        | -               | -                |
| Lost motion on the rotating direction | 1 – 2 min       | 30 sec           | 1 – 2 min       | 30 sec           |
| Resetting Accuracy                    | ±30             | ±15              | ±30             | ±15              |
| Accuracy of tripping torque           | ±15%            | ±10%             | ±15%            | ±10%             |

### When overload automated return to origin position (One point setting)



### Support many types for installation







### Sankyo Works (Thailand) Co., Ltd.

9/31 Moo 5, Phaholyotin Road, Klongnueng, Klong Luang, Patumthani 12120 Thailand Phone: +66-(0)2-516-5355-6 https://www.sankyoworksth.com



Sankyo Works Thailand Web