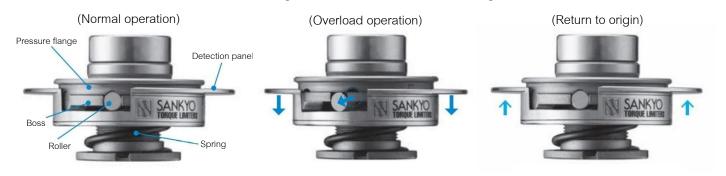

### When overload automated return to origin position (One point setting)

### ✓One point setting.

Auto return to origin after an overload.

When shut-off easy adjustment.