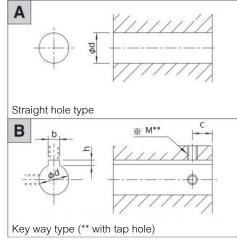

| Good            | Excellent        | -               | -                |
| Thrust Load                           | Good            | Excellent        | -               | -                |
| Bending Moment                        | Good            | Excellent        | -               | -                |
| Lost motion on the rotating direction | 1 – 2 min       | 30 sec           | 1 – 2 min       | 30 sec           |
| Resetting Accuracy                    | ±30             | ±15              | ±30             | ±15              |
| Accuracy of tripping torque           | ±15%            | ±10%             | ±15%            | ±10%             |

### When overload automated return to origin position (One point setting)



### Support many types for installation







### Sankyo Works (Thailand) Co., Ltd.

9/31 Moo 5, Phaholyotin Road, Klongnueng, Klong Luang, Patumthani 12120 Thailand Phone: +66-(0)2-516-5355-6 https://www.sankyoworksth.com



Sankyo Works Thailand Web