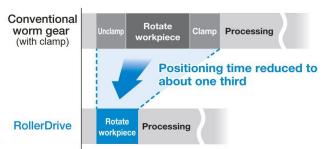

#### Reduces cycle time processing. No clamp operation **!!**

No need valves & hydraulics, Oil loop, air, solenoid valve for clamp rotary table.

Reduces time Clamp and Unclamp in processing

► Worm gear models Clamping using hydraulic pressure or air pressure is required to suppress backlash

► **The RollerDrive** No clamp operation. The machining can be performed only by Holding torque reduces indexing time 1/3

(Based on in-house calculations)

# >Indexing Time Comparison<

▶ The comparison indexing time without Clamp can be reduces Cycle time to 40%