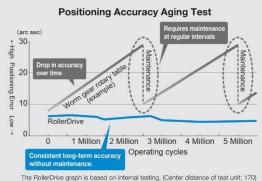

### No require any maintenance. Low maintenance cost !!

Accuracy and rigidity with stable performance long periods No requires maintenance

► Worm gear models Accuracy declines over time. Requires maintenance to achieve initial accuracy

► The RollerDrive Accuracy is consistent with no maintenance even after 5 million operation cycles