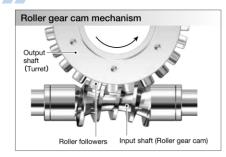

#### Features RollerDrive

#### Preload

- Zero-backlash
- High accuracy and efficiency
- Preloadable for high rigidity.