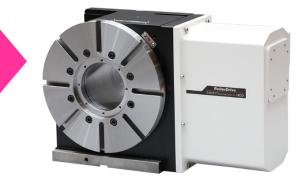

### The Zero-Backlash Rotary Table

## "The Ultimate CNC Rotary Table"

## ✓ Reduces Cycle time and High Productivity

Solves!

Maintenance Free and Reduces cost



#### Reduces cycle time processing. No clamp operation **!!**

No need valves & hydraulics, Oil loop, air, solenoid valve for clamp rotary table.

Reduces time Clamp and Unclamp in processing

► Worm gear models Clamping using hydraulic pressure or air pressure is required to suppress backlash

► **The RollerDrive** No clamp operation. The machining can be performed only by Holding torque reduces indexing time 1/3



(Based on in-house calculations)

### No require any maintenance. Low maintenance cost !!

Accuracy and rigidity with stable performance long periods No requires maintenance

► Worm gear models Accuracy declines over time. Requires maintenance to achieve initial accuracy

► The RollerDrive Accuracy is consistent with no maintenance even after 5 million operation cycles