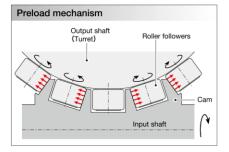

#### Features RollerDrive

#### Preload

- Zero-backlash
- High accuracy and efficiency
- Preloadable for high rigidity.