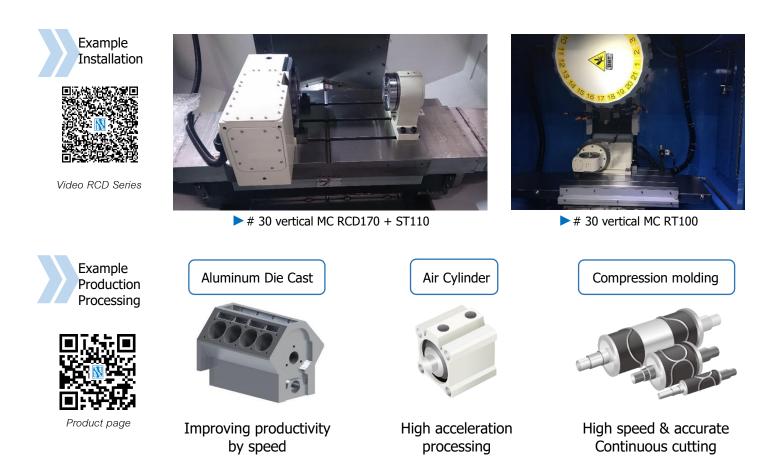

pressure or air pressure is required to suppress backlash

► **The RollerDrive** No clamp operation. The machining can be performed only by Holding torque reduces indexing time 1/3



(Based on in-house calculations)

### No require any maintenance. Low maintenance cost !!

Accuracy and rigidity with stable performance long periods No requires maintenance

► Worm gear models Accuracy declines over time. Requires maintenance to achieve initial accuracy

► The RollerDrive Accuracy is consistent with no maintenance even after 5 million operation cycles









#### Features RollerDrive



#### Preload

- Zero-backlash
- High accuracy and efficiency
- Preloadable for high rigidity.

# >Indexing Time Comparison<



▶ The comparison indexing time without Clamp can be reduces Cycle time to 40%



#### Sankyo Works (Thailand) Co., Ltd.

9/31 Moo 5, Phaholyotin Road, Klongnueng, Klong Luang, Patumthani 12120 Thailand Phone: +66-(0)2-516-5355-6 Email: sales@sankyo-works.co.th https://www.sankyoworksth.com



Sankyo Works Thailand Web