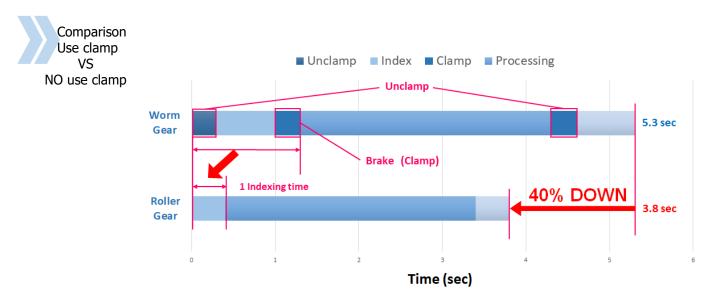

# >Indexing Time Comparison<

▶ The comparison indexing time without Clamp can be reduces Cycle time to 40%

► **The RollerDrive** No clamp operation. The machining can be performed only by Holding torque reduces indexing time 1/3

(Based on in-house calculations)